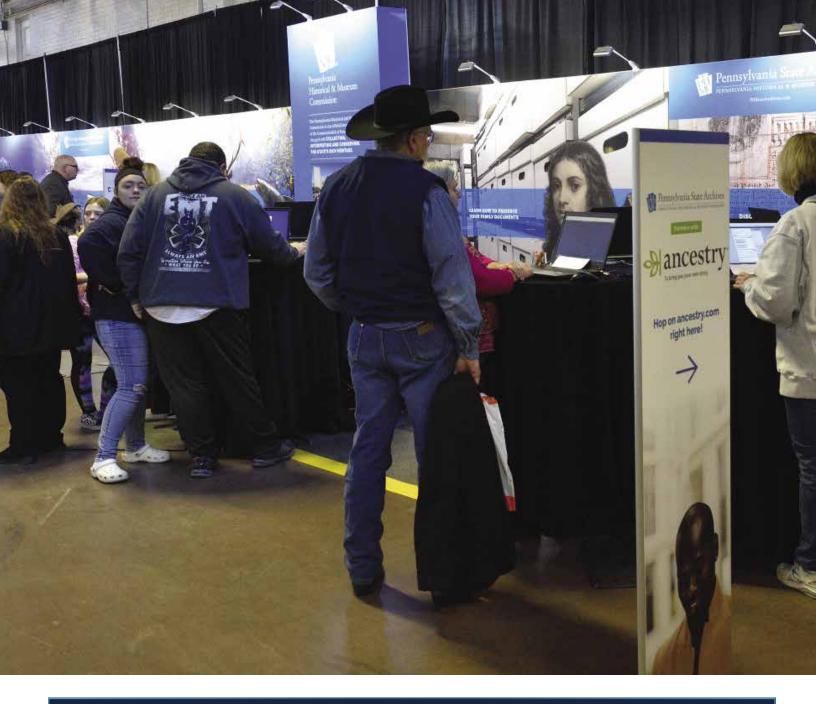

### Pennsylvania State Archives

The Pennsylvania State Archives (PSA) protects more than 250 million significant historic, legal and financial documents for use by state agencies and the public. These documents range from William Penn's Charter of 1681 to the digital media of recent governors and vital records such as historic birth and death certificates. PSA makes these documents available to the public—researchers, genealogists, scholars—both in person and online. PSA also operates the State Records Center, a cost-effective storage facility for the records of state agencies, and it trains state agencies and local governments to safeguard and manage records. In 2019–20 PSA served more than 4.5 million visitors in person and online.