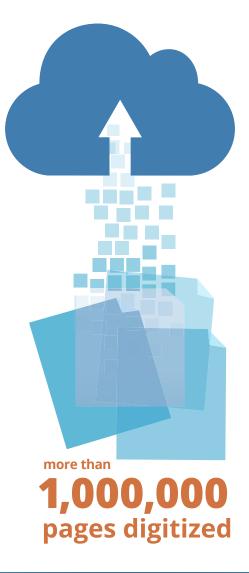

#### Digitization/Conservation Leads to Greater Accessibility of Visual Collections

PSA's ongoing strategy to digitize its collections for convenient access by patrons continued this year and included imaging of photographic and motion picture media. Approximately 23,000 nitrate negatives and 320 films have been stored through the years in PSA's walk-in freezer to halt deterioration and stabilize flammable nitrate. Following a complete inventory of these materials and an assessment to determine which items are most crucial in terms of both restoration needs and accessibility to researchers, the conservation and digitization stage of the project began this year. The first negatives digitized and duplicated on stable polyester sheet film were 2,136 Aero Service Corp. photographs, circa 1926–48, one of the earliest aerial surveys in the country. The digitization of the motion pictures, which are from a variety of commonwealth agencies, was nearly completed by the end of the fiscal year. In addition to access through PSA, many of these materials will be made available in the coming months through Power Library. By the end of the fiscal year, PSA's total images online amounted to 16,907,000.