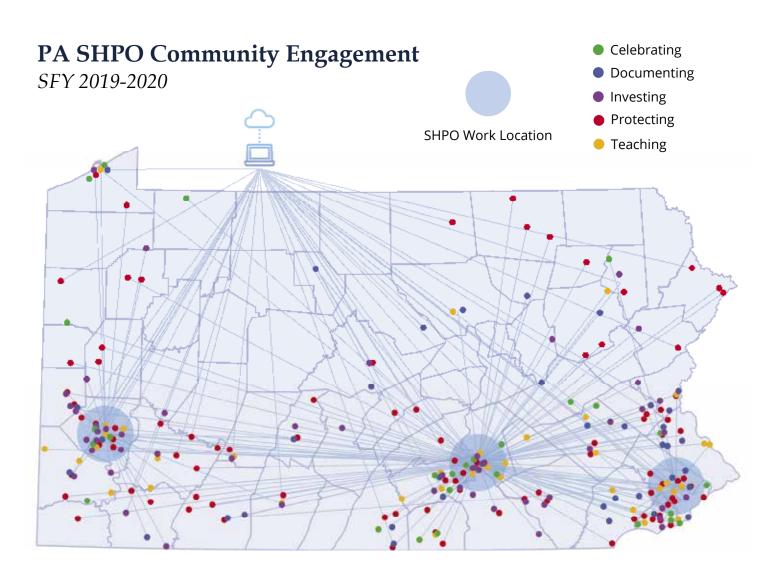

#### HARC Grants Make Invaluable Historic Records Available to the Public

Rosina Heydrich, a member of the Schwenkfelder community who lived in Lower Salford, Montgomery County, was a midwife who kept a manuscript of her work between 1770 and 1819. Written in German, the document records 1,739 births she attended in the Perkiomen Valley, includes a section of medical treatments and herbal remedies for women and children, and even touches on the devastating yellow fever epidemic of 1793. The manuscript from the collection of the Schwenkfelder Library & Heritage Center in Pennsburg is now a widely distributed source of information for researchers, genealogists, and students of medical history, women's studies and folklife. Thanks to support through a Historical & Archival Records Care (HARC) Grant, the document was translated by Pennsylvania Dutch studies scholar Patrick J. Donmoyer and made available online this year. HARC Grants, funded by PHMC and managed by PSA, are designed to improve the preservation of historical records significant to Pennsylvania and are available to selected organizations for collections care—including surveying, inventorying, preserving, arranging and describing—and for records reformatting and equipment.

| Suffame of Applicant Filing a                                                                                                                                                                                                                                                                                                                                                                                                                                                                                                                                                                                                                                                                                                                                                                                                                                                                                                                                                                                                                                                                                                                                                                                                                                                                                                                                                                                                                                                                                                                                                                                                                                                                                                                                                                                                                                                                                                                                                                                                                                                                                                  | n Representative of Veteran.                                                                                                                                                                                                                                                                                                                                                                                                                                                                                                                                                                                                                                                                                                                                                                                                                                                                                                                                                                                                                                                                                                                                                                                                                                                                                                                                                                                                                                                                                                                                                                                                                                                                                                                                                                                                                                                                                                                                                                                                                                                                                                   |                                                                                                                                                                                                                                                                                                                                                                                                                                                                                                                                                                                                                                                                                                                                                                                                                                                                                                                                                                                                                                                                                                                                                                                                                                                                                                                                                                                                                                                                                                                                                                                                                                                                                                                                                                                                                                                                                                                                                                                                                                                                                                                                |                                                         | 2010V-19-97                      |
|--------------------------------------------------------------------------------------------------------------------------------------------------------------------------------------------------------------------------------------------------------------------------------------------------------------------------------------------------------------------------------------------------------------------------------------------------------------------------------------------------------------------------------------------------------------------------------------------------------------------------------------------------------------------------------------------------------------------------------------------------------------------------------------------------------------------------------------------------------------------------------------------------------------------------------------------------------------------------------------------------------------------------------------------------------------------------------------------------------------------------------------------------------------------------------------------------------------------------------------------------------------------------------------------------------------------------------------------------------------------------------------------------------------------------------------------------------------------------------------------------------------------------------------------------------------------------------------------------------------------------------------------------------------------------------------------------------------------------------------------------------------------------------------------------------------------------------------------------------------------------------------------------------------------------------------------------------------------------------------------------------------------------------------------------------------------------------------------------------------------------------|--------------------------------------------------------------------------------------------------------------------------------------------------------------------------------------------------------------------------------------------------------------------------------------------------------------------------------------------------------------------------------------------------------------------------------------------------------------------------------------------------------------------------------------------------------------------------------------------------------------------------------------------------------------------------------------------------------------------------------------------------------------------------------------------------------------------------------------------------------------------------------------------------------------------------------------------------------------------------------------------------------------------------------------------------------------------------------------------------------------------------------------------------------------------------------------------------------------------------------------------------------------------------------------------------------------------------------------------------------------------------------------------------------------------------------------------------------------------------------------------------------------------------------------------------------------------------------------------------------------------------------------------------------------------------------------------------------------------------------------------------------------------------------------------------------------------------------------------------------------------------------------------------------------------------------------------------------------------------------------------------------------------------------------------------------------------------------------------------------------------------------|--------------------------------------------------------------------------------------------------------------------------------------------------------------------------------------------------------------------------------------------------------------------------------------------------------------------------------------------------------------------------------------------------------------------------------------------------------------------------------------------------------------------------------------------------------------------------------------------------------------------------------------------------------------------------------------------------------------------------------------------------------------------------------------------------------------------------------------------------------------------------------------------------------------------------------------------------------------------------------------------------------------------------------------------------------------------------------------------------------------------------------------------------------------------------------------------------------------------------------------------------------------------------------------------------------------------------------------------------------------------------------------------------------------------------------------------------------------------------------------------------------------------------------------------------------------------------------------------------------------------------------------------------------------------------------------------------------------------------------------------------------------------------------------------------------------------------------------------------------------------------------------------------------------------------------------------------------------------------------------------------------------------------------------------------------------------------------------------------------------------------------|---------------------------------------------------------|----------------------------------|
| BREEDER /                                                                                                                                                                                                                                                                                                                                                                                                                                                                                                                                                                                                                                                                                                                                                                                                                                                                                                                                                                                                                                                                                                                                                                                                                                                                                                                                                                                                                                                                                                                                                                                                                                                                                                                                                                                                                                                                                                                                                                                                                                                                                                                      | JANE .                                                                                                                                                                                                                                                                                                                                                                                                                                                                                                                                                                                                                                                                                                                                                                                                                                                                                                                                                                                                                                                                                                                                                                                                                                                                                                                                                                                                                                                                                                                                                                                                                                                                                                                                                                                                                                                                                                                                                                                                                                                                                                                         | 07                                                                                                                                                                                                                                                                                                                                                                                                                                                                                                                                                                                                                                                                                                                                                                                                                                                                                                                                                                                                                                                                                                                                                                                                                                                                                                                                                                                                                                                                                                                                                                                                                                                                                                                                                                                                                                                                                                                                                                                                                                                                                                                             | 279                                                     | Ratch Control                    |
| Lin                                                                                                                                                                                                                                                                                                                                                                                                                                                                                                                                                                                                                                                                                                                                                                                                                                                                                                                                                                                                                                                                                                                                                                                                                                                                                                                                                                                                                                                                                                                                                                                                                                                                                                                                                                                                                                                                                                                                                                                                                                                                                                                            | First                                                                                                                                                                                                                                                                                                                                                                                                                                                                                                                                                                                                                                                                                                                                                                                                                                                                                                                                                                                                                                                                                                                                                                                                                                                                                                                                                                                                                                                                                                                                                                                                                                                                                                                                                                                                                                                                                                                                                                                                                                                                                                                          | Middle                                                                                                                                                                                                                                                                                                                                                                                                                                                                                                                                                                                                                                                                                                                                                                                                                                                                                                                                                                                                                                                                                                                                                                                                                                                                                                                                                                                                                                                                                                                                                                                                                                                                                                                                                                                                                                                                                                                                                                                                                                                                                                                         | er bolius                                               | 59518                            |
| Leit                                                                                                                                                                                                                                                                                                                                                                                                                                                                                                                                                                                                                                                                                                                                                                                                                                                                                                                                                                                                                                                                                                                                                                                                                                                                                                                                                                                                                                                                                                                                                                                                                                                                                                                                                                                                                                                                                                                                                                                                                                                                                                                           | fiel                                                                                                                                                                                                                                                                                                                                                                                                                                                                                                                                                                                                                                                                                                                                                                                                                                                                                                                                                                                                                                                                                                                                                                                                                                                                                                                                                                                                                                                                                                                                                                                                                                                                                                                                                                                                                                                                                                                                                                                                                                                                                                                           | 1 Mary                                                                                                                                                                                                                                                                                                                                                                                                                                                                                                                                                                                                                                                                                                                                                                                                                                                                                                                                                                                                                                                                                                                                                                                                                                                                                                                                                                                                                                                                                                                                                                                                                                                                                                                                                                                                                                                                                                                                                                                                                                                                                                                         | er belief                                               | market interior Mark             |
| 3-Address to Which CHECK a                                                                                                                                                                                                                                                                                                                                                                                                                                                                                                                                                                                                                                                                                                                                                                                                                                                                                                                                                                                                                                                                                                                                                                                                                                                                                                                                                                                                                                                                                                                                                                                                                                                                                                                                                                                                                                                                                                                                                                                                                                                                                                     | and MANY, in to be done.                                                                                                                                                                                                                                                                                                                                                                                                                                                                                                                                                                                                                                                                                                                                                                                                                                                                                                                                                                                                                                                                                                                                                                                                                                                                                                                                                                                                                                                                                                                                                                                                                                                                                                                                                                                                                                                                                                                                                                                                                                                                                                       | 12 Allegt                                                                                                                                                                                                                                                                                                                                                                                                                                                                                                                                                                                                                                                                                                                                                                                                                                                                                                                                                                                                                                                                                                                                                                                                                                                                                                                                                                                                                                                                                                                                                                                                                                                                                                                                                                                                                                                                                                                                                                                                                                                                                                                      | ENY                                                     | Active Decrees                   |
| The second secon | A PER                                                                                                                                                                                                                                                                                                                                                                                                                                                                                                                                                                                                                                                                                                                                                                                                                                                                                                                                                                                                                                                                                                                                                                                                                                                                                                                                                                                                                                                                                                                                                                                                                                                                                                                                                                                                                                                                                                                                                                                                                                                                                                                          | Commence of the Commence of th |                                                         | Months 8                         |
| 462 S. A. K. S.                                                                                                                                                                                                                                                                                                                                                                                                                                                                                                                                                                                                                                                                                                                                                                                                                                                                                                                                                                                                                                                                                                                                                                                                                                                                                                                                                                                                                                                                                                                                                                                                                                                                                                                                                                                                                                                                                                                                                                                                                                                                                                                | N HYE, TITTED                                                                                                                                                                                                                                                                                                                                                                                                                                                                                                                                                                                                                                                                                                                                                                                                                                                                                                                                                                                                                                                                                                                                                                                                                                                                                                                                                                                                                                                                                                                                                                                                                                                                                                                                                                                                                                                                                                                                                                                                                                                                                                                  | Emate /                                                                                                                                                                                                                                                                                                                                                                                                                                                                                                                                                                                                                                                                                                                                                                                                                                                                                                                                                                                                                                                                                                                                                                                                                                                                                                                                                                                                                                                                                                                                                                                                                                                                                                                                                                                                                                                                                                                                                                                                                                                                                                                        | District                                                |                                  |
| d. Relationship of Applicant to                                                                                                                                                                                                                                                                                                                                                                                                                                                                                                                                                                                                                                                                                                                                                                                                                                                                                                                                                                                                                                                                                                                                                                                                                                                                                                                                                                                                                                                                                                                                                                                                                                                                                                                                                                                                                                                                                                                                                                                                                                                                                                | Decrared or Mentally Incom-                                                                                                                                                                                                                                                                                                                                                                                                                                                                                                                                                                                                                                                                                                                                                                                                                                                                                                                                                                                                                                                                                                                                                                                                                                                                                                                                                                                                                                                                                                                                                                                                                                                                                                                                                                                                                                                                                                                                                                                                                                                                                                    | metand.                                                                                                                                                                                                                                                                                                                                                                                                                                                                                                                                                                                                                                                                                                                                                                                                                                                                                                                                                                                                                                                                                                                                                                                                                                                                                                                                                                                                                                                                                                                                                                                                                                                                                                                                                                                                                                                                                                                                                                                                                                                                                                                        |                                                         | Date #                           |
| MOTHER DELICA                                                                                                                                                                                                                                                                                                                                                                                                                                                                                                                                                                                                                                                                                                                                                                                                                                                                                                                                                                                                                                                                                                                                                                                                                                                                                                                                                                                                                                                                                                                                                                                                                                                                                                                                                                                                                                                                                                                                                                                                                                                                                                                  | A dillo min                                                                                                                                                                                                                                                                                                                                                                                                                                                                                                                                                                                                                                                                                                                                                                                                                                                                                                                                                                                                                                                                                                                                                                                                                                                                                                                                                                                                                                                                                                                                                                                                                                                                                                                                                                                                                                                                                                                                                                                                                                                                                                                    | 44                                                                                                                                                                                                                                                                                                                                                                                                                                                                                                                                                                                                                                                                                                                                                                                                                                                                                                                                                                                                                                                                                                                                                                                                                                                                                                                                                                                                                                                                                                                                                                                                                                                                                                                                                                                                                                                                                                                                                                                                                                                                                                                             |                                                         | Amount Day 8                     |
| The second second second second second                                                                                                                                                                                                                                                                                                                                                                                                                                                                                                                                                                                                                                                                                                                                                                                                                                                                                                                                                                                                                                                                                                                                                                                                                                                                                                                                                                                                                                                                                                                                                                                                                                                                                                                                                                                                                                                                                                                                                                                                                                                                                         | its is Deceased by Montally                                                                                                                                                                                                                                                                                                                                                                                                                                                                                                                                                                                                                                                                                                                                                                                                                                                                                                                                                                                                                                                                                                                                                                                                                                                                                                                                                                                                                                                                                                                                                                                                                                                                                                                                                                                                                                                                                                                                                                                                                                                                                                    | Decomposed Veterate-                                                                                                                                                                                                                                                                                                                                                                                                                                                                                                                                                                                                                                                                                                                                                                                                                                                                                                                                                                                                                                                                                                                                                                                                                                                                                                                                                                                                                                                                                                                                                                                                                                                                                                                                                                                                                                                                                                                                                                                                                                                                                                           | Answer Each                                             | Active Ferrig                    |
| Question.                                                                                                                                                                                                                                                                                                                                                                                                                                                                                                                                                                                                                                                                                                                                                                                                                                                                                                                                                                                                                                                                                                                                                                                                                                                                                                                                                                                                                                                                                                                                                                                                                                                                                                                                                                                                                                                                                                                                                                                                                                                                                                                      |                                                                                                                                                                                                                                                                                                                                                                                                                                                                                                                                                                                                                                                                                                                                                                                                                                                                                                                                                                                                                                                                                                                                                                                                                                                                                                                                                                                                                                                                                                                                                                                                                                                                                                                                                                                                                                                                                                                                                                                                                                                                                                                                |                                                                                                                                                                                                                                                                                                                                                                                                                                                                                                                                                                                                                                                                                                                                                                                                                                                                                                                                                                                                                                                                                                                                                                                                                                                                                                                                                                                                                                                                                                                                                                                                                                                                                                                                                                                                                                                                                                                                                                                                                                                                                                                                | 4/25/1/12/12                                            | Morethe S                        |
| 6-Name                                                                                                                                                                                                                                                                                                                                                                                                                                                                                                                                                                                                                                                                                                                                                                                                                                                                                                                                                                                                                                                                                                                                                                                                                                                                                                                                                                                                                                                                                                                                                                                                                                                                                                                                                                                                                                                                                                                                                                                                                                                                                                                         | 110                                                                                                                                                                                                                                                                                                                                                                                                                                                                                                                                                                                                                                                                                                                                                                                                                                                                                                                                                                                                                                                                                                                                                                                                                                                                                                                                                                                                                                                                                                                                                                                                                                                                                                                                                                                                                                                                                                                                                                                                                                                                                                                            | 15020                                                                                                                                                                                                                                                                                                                                                                                                                                                                                                                                                                                                                                                                                                                                                                                                                                                                                                                                                                                                                                                                                                                                                                                                                                                                                                                                                                                                                                                                                                                                                                                                                                                                                                                                                                                                                                                                                                                                                                                                                                                                                                                          | -                                                       | Duja 8                           |
| TIMERDEN                                                                                                                                                                                                                                                                                                                                                                                                                                                                                                                                                                                                                                                                                                                                                                                                                                                                                                                                                                                                                                                                                                                                                                                                                                                                                                                                                                                                                                                                                                                                                                                                                                                                                                                                                                                                                                                                                                                                                                                                                                                                                                                       | MALTIO                                                                                                                                                                                                                                                                                                                                                                                                                                                                                                                                                                                                                                                                                                                                                                                                                                                                                                                                                                                                                                                                                                                                                                                                                                                                                                                                                                                                                                                                                                                                                                                                                                                                                                                                                                                                                                                                                                                                                                                                                                                                                                                         | F                                                                                                                                                                                                                                                                                                                                                                                                                                                                                                                                                                                                                                                                                                                                                                                                                                                                                                                                                                                                                                                                                                                                                                                                                                                                                                                                                                                                                                                                                                                                                                                                                                                                                                                                                                                                                                                                                                                                                                                                                                                                                                                              | 2/28/99                                                 | 1294                             |
|                                                                                                                                                                                                                                                                                                                                                                                                                                                                                                                                                                                                                                                                                                                                                                                                                                                                                                                                                                                                                                                                                                                                                                                                                                                                                                                                                                                                                                                                                                                                                                                                                                                                                                                                                                                                                                                                                                                                                                                                                                                                                                                                | First                                                                                                                                                                                                                                                                                                                                                                                                                                                                                                                                                                                                                                                                                                                                                                                                                                                                                                                                                                                                                                                                                                                                                                                                                                                                                                                                                                                                                                                                                                                                                                                                                                                                                                                                                                                                                                                                                                                                                                                                                                                                                                                          | 1/7/982                                                                                                                                                                                                                                                                                                                                                                                                                                                                                                                                                                                                                                                                                                                                                                                                                                                                                                                                                                                                                                                                                                                                                                                                                                                                                                                                                                                                                                                                                                                                                                                                                                                                                                                                                                                                                                                                                                                                                                                                                                                                                                                        | 2/2011                                                  | +4/1/01                          |
| 5-Name Under Which He (Sh                                                                                                                                                                                                                                                                                                                                                                                                                                                                                                                                                                                                                                                                                                                                                                                                                                                                                                                                                                                                                                                                                                                                                                                                                                                                                                                                                                                                                                                                                                                                                                                                                                                                                                                                                                                                                                                                                                                                                                                                                                                                                                      | ED IN FILENCES AS POR CARD                                                                                                                                                                                                                                                                                                                                                                                                                                                                                                                                                                                                                                                                                                                                                                                                                                                                                                                                                                                                                                                                                                                                                                                                                                                                                                                                                                                                                                                                                                                                                                                                                                                                                                                                                                                                                                                                                                                                                                                                                                                                                                     | Becord From Pennsylv                                                                                                                                                                                                                                                                                                                                                                                                                                                                                                                                                                                                                                                                                                                                                                                                                                                                                                                                                                                                                                                                                                                                                                                                                                                                                                                                                                                                                                                                                                                                                                                                                                                                                                                                                                                                                                                                                                                                                                                                                                                                                                           | ania 9/21/99                                            | TON 20173                        |
| BREEDEN IN                                                                                                                                                                                                                                                                                                                                                                                                                                                                                                                                                                                                                                                                                                                                                                                                                                                                                                                                                                                                                                                                                                                                                                                                                                                                                                                                                                                                                                                                                                                                                                                                                                                                                                                                                                                                                                                                                                                                                                                                                                                                                                                     | or Enter as per Card                                                                                                                                                                                                                                                                                                                                                                                                                                                                                                                                                                                                                                                                                                                                                                                                                                                                                                                                                                                                                                                                                                                                                                                                                                                                                                                                                                                                                                                                                                                                                                                                                                                                                                                                                                                                                                                                                                                                                                                                                                                                                                           | Commonwealth of Pennsylve<br>SOMPENSATION                                                                                                                                                                                                                                                                                                                                                                                                                                                                                                                                                                                                                                                                                                                                                                                                                                                                                                                                                                                                                                                                                                                                                                                                                                                                                                                                                                                                                                                                                                                                                                                                                                                                                                                                                                                                                                                                                                                                                                                                                                                                                      | APPLICAT                                                | TOTA STORY                       |
| Last NO PECC                                                                                                                                                                                                                                                                                                                                                                                                                                                                                                                                                                                                                                                                                                                                                                                                                                                                                                                                                                                                                                                                                                                                                                                                                                                                                                                                                                                                                                                                                                                                                                                                                                                                                                                                                                                                                                                                                                                                                                                                                                                                                                                   | VETERAN'S  and instructions and then type or prima  and instructions to corresponding name  conversal.Til OF PENNSYLVANIA                                                                                                                                                                                                                                                                                                                                                                                                                                                                                                                                                                                                                                                                                                                                                                                                                                                                                                                                                                                                                                                                                                                                                                                                                                                                                                                                                                                                                                                                                                                                                                                                                                                                                                                                                                                                                                                                                                                                                                                                      | SOMPENSATION                                                                                                                                                                                                                                                                                                                                                                                                                                                                                                                                                                                                                                                                                                                                                                                                                                                                                                                                                                                                                                                                                                                                                                                                                                                                                                                                                                                                                                                                                                                                                                                                                                                                                                                                                                                                                                                                                                                                                                                                                                                                                                                   | n tor out word                                          | s that do not apply. Numer       |
| E-Date and Place of                                                                                                                                                                                                                                                                                                                                                                                                                                                                                                                                                                                                                                                                                                                                                                                                                                                                                                                                                                                                                                                                                                                                                                                                                                                                                                                                                                                                                                                                                                                                                                                                                                                                                                                                                                                                                                                                                                                                                                                                                                                                                                            | VETERA                                                                                                                                                                                                                                                                                                                                                                                                                                                                                                                                                                                                                                                                                                                                                                                                                                                                                                                                                                                                                                                                                                                                                                                                                                                                                                                                                                                                                                                                                                                                                                                                                                                                                                                                                                                                                                                                                                                                                                                                                                                                                                                         | to the following quest                                                                                                                                                                                                                                                                                                                                                                                                                                                                                                                                                                                                                                                                                                                                                                                                                                                                                                                                                                                                                                                                                                                                                                                                                                                                                                                                                                                                                                                                                                                                                                                                                                                                                                                                                                                                                                                                                                                                                                                                                                                                                                         | jour strucing                                           | A. D (                           |
| - 0 27 N                                                                                                                                                                                                                                                                                                                                                                                                                                                                                                                                                                                                                                                                                                                                                                                                                                                                                                                                                                                                                                                                                                                                                                                                                                                                                                                                                                                                                                                                                                                                                                                                                                                                                                                                                                                                                                                                                                                                                                                                                                                                                                                       |                                                                                                                                                                                                                                                                                                                                                                                                                                                                                                                                                                                                                                                                                                                                                                                                                                                                                                                                                                                                                                                                                                                                                                                                                                                                                                                                                                                                                                                                                                                                                                                                                                                                                                                                                                                                                                                                                                                                                                                                                                                                                                                                |                                                                                                                                                                                                                                                                                                                                                                                                                                                                                                                                                                                                                                                                                                                                                                                                                                                                                                                                                                                                                                                                                                                                                                                                                                                                                                                                                                                                                                                                                                                                                                                                                                                                                                                                                                                                                                                                                                                                                                                                                                                                                                                                |                                                         |                                  |
| Morette Day in part                                                                                                                                                                                                                                                                                                                                                                                                                                                                                                                                                                                                                                                                                                                                                                                                                                                                                                                                                                                                                                                                                                                                                                                                                                                                                                                                                                                                                                                                                                                                                                                                                                                                                                                                                                                                                                                                                                                                                                                                                                                                                                            | enthesis refer to corresponding                                                                                                                                                                                                                                                                                                                                                                                                                                                                                                                                                                                                                                                                                                                                                                                                                                                                                                                                                                                                                                                                                                                                                                                                                                                                                                                                                                                                                                                                                                                                                                                                                                                                                                                                                                                                                                                                                                                                                                                                                                                                                                | 36                                                                                                                                                                                                                                                                                                                                                                                                                                                                                                                                                                                                                                                                                                                                                                                                                                                                                                                                                                                                                                                                                                                                                                                                                                                                                                                                                                                                                                                                                                                                                                                                                                                                                                                                                                                                                                                                                                                                                                                                                                                                                                                             | 2.3011                                                  | nation; I served in the mill     |
| 5-Date of Reginning a COMM                                                                                                                                                                                                                                                                                                                                                                                                                                                                                                                                                                                                                                                                                                                                                                                                                                                                                                                                                                                                                                                                                                                                                                                                                                                                                                                                                                                                                                                                                                                                                                                                                                                                                                                                                                                                                                                                                                                                                                                                                                                                                                     | ud instructions and then type or presented refer to corresponding amount of the control of the c | in the foliog                                                                                                                                                                                                                                                                                                                                                                                                                                                                                                                                                                                                                                                                                                                                                                                                                                                                                                                                                                                                                                                                                                                                                                                                                                                                                                                                                                                                                                                                                                                                                                                                                                                                                                                                                                                                                                                                                                                                                                                                                                                                                                                  | ing descriptive intorn                                  | I claim veteran's compens        |
| and March 2, 1946- COUN                                                                                                                                                                                                                                                                                                                                                                                                                                                                                                                                                                                                                                                                                                                                                                                                                                                                                                                                                                                                                                                                                                                                                                                                                                                                                                                                                                                                                                                                                                                                                                                                                                                                                                                                                                                                                                                                                                                                                                                                                                                                                                        | TY OF and says: I am                                                                                                                                                                                                                                                                                                                                                                                                                                                                                                                                                                                                                                                                                                                                                                                                                                                                                                                                                                                                                                                                                                                                                                                                                                                                                                                                                                                                                                                                                                                                                                                                                                                                                                                                                                                                                                                                                                                                                                                                                                                                                                           | the veteral ham 1990 to A                                                                                                                                                                                                                                                                                                                                                                                                                                                                                                                                                                                                                                                                                                                                                                                                                                                                                                                                                                                                                                                                                                                                                                                                                                                                                                                                                                                                                                                                                                                                                                                                                                                                                                                                                                                                                                                                                                                                                                                                                                                                                                      | of Pennsylvania at                                      | a material fact concerning       |
| 1-Tree 1-9011 Deles                                                                                                                                                                                                                                                                                                                                                                                                                                                                                                                                                                                                                                                                                                                                                                                                                                                                                                                                                                                                                                                                                                                                                                                                                                                                                                                                                                                                                                                                                                                                                                                                                                                                                                                                                                                                                                                                                                                                                                                                                                                                                                            | duly sworn, deposes and States from                                                                                                                                                                                                                                                                                                                                                                                                                                                                                                                                                                                                                                                                                                                                                                                                                                                                                                                                                                                                                                                                                                                                                                                                                                                                                                                                                                                                                                                                                                                                                                                                                                                                                                                                                                                                                                                                                                                                                                                                                                                                                            | mary 5, 1934; I was a residen                                                                                                                                                                                                                                                                                                                                                                                                                                                                                                                                                                                                                                                                                                                                                                                                                                                                                                                                                                                                                                                                                                                                                                                                                                                                                                                                                                                                                                                                                                                                                                                                                                                                                                                                                                                                                                                                                                                                                                                                                                                                                                  | statement relative                                      | mite                             |
| -gr or sa                                                                                                                                                                                                                                                                                                                                                                                                                                                                                                                                                                                                                                                                                                                                                                                                                                                                                                                                                                                                                                                                                                                                                                                                                                                                                                                                                                                                                                                                                                                                                                                                                                                                                                                                                                                                                                                                                                                                                                                                                                                                                                                      | val forces of the No. 53, approved of                                                                                                                                                                                                                                                                                                                                                                                                                                                                                                                                                                                                                                                                                                                                                                                                                                                                                                                                                                                                                                                                                                                                                                                                                                                                                                                                                                                                                                                                                                                                                                                                                                                                                                                                                                                                                                                                                                                                                                                                                                                                                          | the possity to descriptive infor-                                                                                                                                                                                                                                                                                                                                                                                                                                                                                                                                                                                                                                                                                                                                                                                                                                                                                                                                                                                                                                                                                                                                                                                                                                                                                                                                                                                                                                                                                                                                                                                                                                                                                                                                                                                                                                                                                                                                                                                                                                                                                              | A. none                                                 | que) (Appe on on                 |
| Date of Beginning                                                                                                                                                                                                                                                                                                                                                                                                                                                                                                                                                                                                                                                                                                                                                                                                                                                                                                                                                                                                                                                                                                                                                                                                                                                                                                                                                                                                                                                                                                                                                                                                                                                                                                                                                                                                                                                                                                                                                                                                                                                                                                              | this claim with the to the following                                                                                                                                                                                                                                                                                                                                                                                                                                                                                                                                                                                                                                                                                                                                                                                                                                                                                                                                                                                                                                                                                                                                                                                                                                                                                                                                                                                                                                                                                                                                                                                                                                                                                                                                                                                                                                                                                                                                                                                                                                                                                           | ISTTY                                                                                                                                                                                                                                                                                                                                                                                                                                                                                                                                                                                                                                                                                                                                                                                                                                                                                                                                                                                                                                                                                                                                                                                                                                                                                                                                                                                                                                                                                                                                                                                                                                                                                                                                                                                                                                                                                                                                                                                                                                                                                                                          | Co. Ponnaylvan                                          | and Stale)                       |
| The second second second (2)                                                                                                                                                                                                                                                                                                                                                                                                                                                                                                                                                                                                                                                                                                                                                                                                                                                                                                                                                                                                                                                                                                                                                                                                                                                                                                                                                                                                                                                                                                                                                                                                                                                                                                                                                                                                                                                                                                                                                                                                                                                                                                   | ged th                                                                                                                                                                                                                                                                                                                                                                                                                                                                                                                                                                                                                                                                                                                                                                                                                                                                                                                                                                                                                                                                                                                                                                                                                                                                                                                                                                                                                                                                                                                                                                                                                                                                                                                                                                                                                                                                                                                                                                                                                                                                                                                         | Che   Parison   Che      | CO. POLILEY LYING AND POLICE CO. COUR. COURT and States | Pens.                            |
| 8-Date of Beginning an                                                                                                                                                                                                                                                                                                                                                                                                                                                                                                                                                                                                                                                                                                                                                                                                                                                                                                                                                                                                                                                                                                                                                                                                                                                                                                                                                                                                                                                                                                                                                                                                                                                                                                                                                                                                                                                                                                                                                                                                                                                                                                         | (Last name) Legal residence at entry into servi                                                                                                                                                                                                                                                                                                                                                                                                                                                                                                                                                                                                                                                                                                                                                                                                                                                                                                                                                                                                                                                                                                                                                                                                                                                                                                                                                                                                                                                                                                                                                                                                                                                                                                                                                                                                                                                                                                                                                                                                                                                                                | nel Street, Harrisons                                                                                                                                                                                                                                                                                                                                                                                                                                                                                                                                                                                                                                                                                                                                                                                                                                                                                                                                                                                                                                                                                                                                                                                                                                                                                                                                                                                                                                                                                                                                                                                                                                                                                                                                                                                                                                                                                                                                                                                                                                                                                                          | ner, City. County and State                             | SCORE CHECKER OF                 |
|                                                                                                                                                                                                                                                                                                                                                                                                                                                                                                                                                                                                                                                                                                                                                                                                                                                                                                                                                                                                                                                                                                                                                                                                                                                                                                                                                                                                                                                                                                                                                                                                                                                                                                                                                                                                                                                                                                                                                                                                                                                                                                                                | ) Present residence: 310 into                                                                                                                                                                                                                                                                                                                                                                                                                                                                                                                                                                                                                                                                                                                                                                                                                                                                                                                                                                                                                                                                                                                                                                                                                                                                                                                                                                                                                                                                                                                                                                                                                                                                                                                                                                                                                                                                                                                                                                                                                                                                                                  | AND SACRED SECTION OF THE PARTY | 1698 and Ju                                             | ly 12, 1899                      |
| 20 APRIL "                                                                                                                                                                                                                                                                                                                                                                                                                                                                                                                                                                                                                                                                                                                                                                                                                                                                                                                                                                                                                                                                                                                                                                                                                                                                                                                                                                                                                                                                                                                                                                                                                                                                                                                                                                                                                                                                                                                                                                                                                                                                                                                     | assemblationed or induc-                                                                                                                                                                                                                                                                                                                                                                                                                                                                                                                                                                                                                                                                                                                                                                                                                                                                                                                                                                                                                                                                                                                                                                                                                                                                                                                                                                                                                                                                                                                                                                                                                                                                                                                                                                                                                                                                                                                                                                                                                                                                                                       | ted in RA; and on July                                                                                                                                                                                                                                                                                                                                                                                                                                                                                                                                                                                                                                                                                                                                                                                                                                                                                                                                                                                                                                                                                                                                                                                                                                                                                                                                                                                                                                                                                                                                                                                                                                                                                                                                                                                                                                                                                                                                                                                                                                                                                                         | yen accepto to                                          |                                  |
|                                                                                                                                                                                                                                                                                                                                                                                                                                                                                                                                                                                                                                                                                                                                                                                                                                                                                                                                                                                                                                                                                                                                                                                                                                                                                                                                                                                                                                                                                                                                                                                                                                                                                                                                                                                                                                                                                                                                                                                                                                                                                                                                | Enlisted, commissioned or indus-                                                                                                                                                                                                                                                                                                                                                                                                                                                                                                                                                                                                                                                                                                                                                                                                                                                                                                                                                                                                                                                                                                                                                                                                                                                                                                                                                                                                                                                                                                                                                                                                                                                                                                                                                                                                                                                                                                                                                                                                                                                                                               | ons from                                                                                                                                                                                                                                                                                                                                                                                                                                                                                                                                                                                                                                                                                                                                                                                                                                                                                                                                                                                                                                                                                                                                                                                                                                                                                                                                                                                                                                                                                                                                                                                                                                                                                                                                                                                                                                                                                                                                                                                                                                                                                                                       | December                                                | 3. 1677                          |
| Date of Beginning                                                                                                                                                                                                                                                                                                                                                                                                                                                                                                                                                                                                                                                                                                                                                                                                                                                                                                                                                                                                                                                                                                                                                                                                                                                                                                                                                                                                                                                                                                                                                                                                                                                                                                                                                                                                                                                                                                                                                                                                                                                                                                              | oten duty in Navy or in                                                                                                                                                                                                                                                                                                                                                                                                                                                                                                                                                                                                                                                                                                                                                                                                                                                                                                                                                                                                                                                                                                                                                                                                                                                                                                                                                                                                                                                                                                                                                                                                                                                                                                                                                                                                                                                                                                                                                                                                                                                                                                        | wisborry. York Co In                                                                                                                                                                                                                                                                                                                                                                                                                                                                                                                                                                                                                                                                                                                                                                                                                                                                                                                                                                                                                                                                                                                                                                                                                                                                                                                                                                                                                                                                                                                                                                                                                                                                                                                                                                                                                                                                                                                                                                                                                                                                                                           | ce M. Smith nee                                         | Melchmer.<br>nel St. Harrisburg. |
|                                                                                                                                                                                                                                                                                                                                                                                                                                                                                                                                                                                                                                                                                                                                                                                                                                                                                                                                                                                                                                                                                                                                                                                                                                                                                                                                                                                                                                                                                                                                                                                                                                                                                                                                                                                                                                                                                                                                                                                                                                                                                                                                | (1) Pince and date of birth (1)                                                                                                                                                                                                                                                                                                                                                                                                                                                                                                                                                                                                                                                                                                                                                                                                                                                                                                                                                                                                                                                                                                                                                                                                                                                                                                                                                                                                                                                                                                                                                                                                                                                                                                                                                                                                                                                                                                                                                                                                                                                                                                | ents: Wife (full name)                                                                                                                                                                                                                                                                                                                                                                                                                                                                                                                                                                                                                                                                                                                                                                                                                                                                                                                                                                                                                                                                                                                                                                                                                                                                                                                                                                                                                                                                                                                                                                                                                                                                                                                                                                                                                                                                                                                                                                                                                                                                                                         | 318 Eur                                                 | 202 011                          |
|                                                                                                                                                                                                                                                                                                                                                                                                                                                                                                                                                                                                                                                                                                                                                                                                                                                                                                                                                                                                                                                                                                                                                                                                                                                                                                                                                                                                                                                                                                                                                                                                                                                                                                                                                                                                                                                                                                                                                                                                                                                                                                                                | (8) Names and addresses of Hone                                                                                                                                                                                                                                                                                                                                                                                                                                                                                                                                                                                                                                                                                                                                                                                                                                                                                                                                                                                                                                                                                                                                                                                                                                                                                                                                                                                                                                                                                                                                                                                                                                                                                                                                                                                                                                                                                                                                                                                                                                                                                                | D000000                                                                                                                                                                                                                                                                                                                                                                                                                                                                                                                                                                                                                                                                                                                                                                                                                                                                                                                                                                                                                                                                                                                                                                                                                                                                                                                                                                                                                                                                                                                                                                                                                                                                                                                                                                                                                                                                                                                                                                                                                                                                                                                        | 4.                                                      |                                  |
|                                                                                                                                                                                                                                                                                                                                                                                                                                                                                                                                                                                                                                                                                                                                                                                                                                                                                                                                                                                                                                                                                                                                                                                                                                                                                                                                                                                                                                                                                                                                                                                                                                                                                                                                                                                                                                                                                                                                                                                                                                                                                                                                | Minor children linrig                                                                                                                                                                                                                                                                                                                                                                                                                                                                                                                                                                                                                                                                                                                                                                                                                                                                                                                                                                                                                                                                                                                                                                                                                                                                                                                                                                                                                                                                                                                                                                                                                                                                                                                                                                                                                                                                                                                                                                                                                                                                                                          | eret Smith December of Smith December of the ord                                                                                                                                                                                                                                                                                                                                                                                                                                                                                                                                                                                                                                                                                                                                                                                                                                                                                                                                                                                                                                                                                                                                                                                                                                                                                                                                                                                                                                                                                                                                                                                                                                                                                                                                                                                                                                                                                                                                                                                                                                                                               | ased.                                                   | Feb. 28/99                       |
| 18-Mark "X" Above Name 5                                                                                                                                                                                                                                                                                                                                                                                                                                                                                                                                                                                                                                                                                                                                                                                                                                                                                                                                                                                                                                                                                                                                                                                                                                                                                                                                                                                                                                                                                                                                                                                                                                                                                                                                                                                                                                                                                                                                                                                                                                                                                                       | Mother (full name) Dani                                                                                                                                                                                                                                                                                                                                                                                                                                                                                                                                                                                                                                                                                                                                                                                                                                                                                                                                                                                                                                                                                                                                                                                                                                                                                                                                                                                                                                                                                                                                                                                                                                                                                                                                                                                                                                                                                                                                                                                                                                                                                                        | ol Fostley Smith Deor                                                                                                                                                                                                                                                                                                                                                                                                                                                                                                                                                                                                                                                                                                                                                                                                                                                                                                                                                                                                                                                                                                                                                                                                                                                                                                                                                                                                                                                                                                                                                                                                                                                                                                                                                                                                                                                                                                                                                                                                                                                                                                          | or named as tollows                                     | to Feb. 20/01                    |
|                                                                                                                                                                                                                                                                                                                                                                                                                                                                                                                                                                                                                                                                                                                                                                                                                                                                                                                                                                                                                                                                                                                                                                                                                                                                                                                                                                                                                                                                                                                                                                                                                                                                                                                                                                                                                                                                                                                                                                                                                                                                                                                                | Pather in organizations, at at                                                                                                                                                                                                                                                                                                                                                                                                                                                                                                                                                                                                                                                                                                                                                                                                                                                                                                                                                                                                                                                                                                                                                                                                                                                                                                                                                                                                                                                                                                                                                                                                                                                                                                                                                                                                                                                                                                                                                                                                                                                                                                 | ations or on from                                                                                                                                                                                                                                                                                                                                                                                                                                                                                                                                                                                                                                                                                                                                                                                                                                                                                                                                                                                                                                                                                                                                                                                                                                                                                                                                                                                                                                                                                                                                                                                                                                                                                                                                                                                                                                                                                                                                                                                                                                                                                                              | uly 12/99                                               | 00                               |
| Male-Famore                                                                                                                                                                                                                                                                                                                                                                                                                                                                                                                                                                                                                                                                                                                                                                                                                                                                                                                                                                                                                                                                                                                                                                                                                                                                                                                                                                                                                                                                                                                                                                                                                                                                                                                                                                                                                                                                                                                                                                                                                                                                                                                    | (9) Service in erganizations, at at<br>Battery C. Fourth I<br>27th U. S. Reg. Co                                                                                                                                                                                                                                                                                                                                                                                                                                                                                                                                                                                                                                                                                                                                                                                                                                                                                                                                                                                                                                                                                                                                                                                                                                                                                                                                                                                                                                                                                                                                                                                                                                                                                                                                                                                                                                                                                                                                                                                                                                               | C. Inf. Vol. gross                                                                                                                                                                                                                                                                                                                                                                                                                                                                                                                                                                                                                                                                                                                                                                                                                                                                                                                                                                                                                                                                                                                                                                                                                                                                                                                                                                                                                                                                                                                                                                                                                                                                                                                                                                                                                                                                                                                                                                                                                                                                                                             |                                                         | to gran Reg. U.S.                |
| I3-Date and Place Veteran I                                                                                                                                                                                                                                                                                                                                                                                                                                                                                                                                                                                                                                                                                                                                                                                                                                                                                                                                                                                                                                                                                                                                                                                                                                                                                                                                                                                                                                                                                                                                                                                                                                                                                                                                                                                                                                                                                                                                                                                                                                                                                                    | 27th U. S. Rog.                                                                                                                                                                                                                                                                                                                                                                                                                                                                                                                                                                                                                                                                                                                                                                                                                                                                                                                                                                                                                                                                                                                                                                                                                                                                                                                                                                                                                                                                                                                                                                                                                                                                                                                                                                                                                                                                                                                                                                                                                                                                                                                | of appelatments or promotion of appelatments or promotion of Thilippino Islands Discovered with dates: none.                                                                                                                                                                                                                                                                                                                                                                                                                                                                                                                                                                                                                                                                                                                                                                                                                                                                                                                                                                                                                                                                                                                                                                                                                                                                                                                                                                                                                                                                                                                                                                                                                                                                                                                                                                                                                                                                                                                                                                                                                   | Private. Op                                             | of Lucous                        |
| 4. 24                                                                                                                                                                                                                                                                                                                                                                                                                                                                                                                                                                                                                                                                                                                                                                                                                                                                                                                                                                                                                                                                                                                                                                                                                                                                                                                                                                                                                                                                                                                                                                                                                                                                                                                                                                                                                                                                                                                                                                                                                                                                                                                          | to dates                                                                                                                                                                                                                                                                                                                                                                                                                                                                                                                                                                                                                                                                                                                                                                                                                                                                                                                                                                                                                                                                                                                                                                                                                                                                                                                                                                                                                                                                                                                                                                                                                                                                                                                                                                                                                                                                                                                                                                                                                                                                                                                       | of appetatments or promotion                                                                                                                                                                                                                                                                                                                                                                                                                                                                                                                                                                                                                                                                                                                                                                                                                                                                                                                                                                                                                                                                                                                                                                                                                                                                                                                                                                                                                                                                                                                                                                                                                                                                                                                                                                                                                                                                                                                                                                                                                                                                                                   | ec 19/99. 1919                                          | insuran How 22/00                |
| Month Die                                                                                                                                                                                                                                                                                                                                                                                                                                                                                                                                                                                                                                                                                                                                                                                                                                                                                                                                                                                                                                                                                                                                                                                                                                                                                                                                                                                                                                                                                                                                                                                                                                                                                                                                                                                                                                                                                                                                                                                                                                                                                                                      | (10) Grades or ratings with Mate                                                                                                                                                                                                                                                                                                                                                                                                                                                                                                                                                                                                                                                                                                                                                                                                                                                                                                                                                                                                                                                                                                                                                                                                                                                                                                                                                                                                                                                                                                                                                                                                                                                                                                                                                                                                                                                                                                                                                                                                                                                                                               | so Philippine isla                                                                                                                                                                                                                                                                                                                                                                                                                                                                                                                                                                                                                                                                                                                                                                                                                                                                                                                                                                                                                                                                                                                                                                                                                                                                                                                                                                                                                                                                                                                                                                                                                                                                                                                                                                                                                                                                                                                                                                                                                                                                                                             | nds, aya o                                              | naletmore, tit.                  |
| D-Yelerar's Residence at Tim                                                                                                                                                                                                                                                                                                                                                                                                                                                                                                                                                                                                                                                                                                                                                                                                                                                                                                                                                                                                                                                                                                                                                                                                                                                                                                                                                                                                                                                                                                                                                                                                                                                                                                                                                                                                                                                                                                                                                                                                                                                                                                   |                                                                                                                                                                                                                                                                                                                                                                                                                                                                                                                                                                                                                                                                                                                                                                                                                                                                                                                                                                                                                                                                                                                                                                                                                                                                                                                                                                                                                                                                                                                                                                                                                                                                                                                                                                                                                                                                                                                                                                                                                                                                                                                                |                                                                                                                                                                                                                                                                                                                                                                                                                                                                                                                                                                                                                                                                                                                                                                                                                                                                                                                                                                                                                                                                                                                                                                                                                                                                                                                                                                                                                                                                                                                                                                                                                                                                                                                                                                                                                                                                                                                                                                                                                                                                                                                                |                                                         |                                  |
| 4.0                                                                                                                                                                                                                                                                                                                                                                                                                                                                                                                                                                                                                                                                                                                                                                                                                                                                                                                                                                                                                                                                                                                                                                                                                                                                                                                                                                                                                                                                                                                                                                                                                                                                                                                                                                                                                                                                                                                                                                                                                                                                                                                            | (12) Wounds or other (12) Served overseas from 0                                                                                                                                                                                                                                                                                                                                                                                                                                                                                                                                                                                                                                                                                                                                                                                                                                                                                                                                                                                                                                                                                                                                                                                                                                                                                                                                                                                                                                                                                                                                                                                                                                                                                                                                                                                                                                                                                                                                                                                                                                                                               | ot peb 1/01                                                                                                                                                                                                                                                                                                                                                                                                                                                                                                                                                                                                                                                                                                                                                                                                                                                                                                                                                                                                                                                                                                                                                                                                                                                                                                                                                                                                                                                                                                                                                                                                                                                                                                                                                                                                                                                                                                                                                                                                                                                                                                                    | Den seem any                                            | other State? No.                 |
| 6324 NIARCI                                                                                                                                                                                                                                                                                                                                                                                                                                                                                                                                                                                                                                                                                                                                                                                                                                                                                                                                                                                                                                                                                                                                                                                                                                                                                                                                                                                                                                                                                                                                                                                                                                                                                                                                                                                                                                                                                                                                                                                                                                                                                                                    | (13) Served over-                                                                                                                                                                                                                                                                                                                                                                                                                                                                                                                                                                                                                                                                                                                                                                                                                                                                                                                                                                                                                                                                                                                                                                                                                                                                                                                                                                                                                                                                                                                                                                                                                                                                                                                                                                                                                                                                                                                                                                                                                                                                                                              | receive a bonus or voteran's con<br>ascientious, political or other st                                                                                                                                                                                                                                                                                                                                                                                                                                                                                                                                                                                                                                                                                                                                                                                                                                                                                                                                                                                                                                                                                                                                                                                                                                                                                                                                                                                                                                                                                                                                                                                                                                                                                                                                                                                                                                                                                                                                                                                                                                                         | apensation trees to                                     | il military duty or to read      |
| the second name of the second name of                                                                                                                                                                                                                                                                                                                                                                                                                                                                                                                                                                                                                                                                                                                                                                                                                                                                                                                                                                                                                                                                                                                                                                                                                                                                                                                                                                                                                                                                                                                                                                                                                                                                                                                                                                                                                                                                                                                                                                                                                                                                                          | (14) Honorably of apply for or 1                                                                                                                                                                                                                                                                                                                                                                                                                                                                                                                                                                                                                                                                                                                                                                                                                                                                                                                                                                                                                                                                                                                                                                                                                                                                                                                                                                                                                                                                                                                                                                                                                                                                                                                                                                                                                                                                                                                                                                                                                                                                                               | perientious, political or other gr                                                                                                                                                                                                                                                                                                                                                                                                                                                                                                                                                                                                                                                                                                                                                                                                                                                                                                                                                                                                                                                                                                                                                                                                                                                                                                                                                                                                                                                                                                                                                                                                                                                                                                                                                                                                                                                                                                                                                                                                                                                                                             | ognes to see                                            | 0 00                             |
| 13-Veteran Was Registered Una                                                                                                                                                                                                                                                                                                                                                                                                                                                                                                                                                                                                                                                                                                                                                                                                                                                                                                                                                                                                                                                                                                                                                                                                                                                                                                                                                                                                                                                                                                                                                                                                                                                                                                                                                                                                                                                                                                                                                                                                                                                                                                  |                                                                                                                                                                                                                                                                                                                                                                                                                                                                                                                                                                                                                                                                                                                                                                                                                                                                                                                                                                                                                                                                                                                                                                                                                                                                                                                                                                                                                                                                                                                                                                                                                                                                                                                                                                                                                                                                                                                                                                                                                                                                                                                                |                                                                                                                                                                                                                                                                                                                                                                                                                                                                                                                                                                                                                                                                                                                                                                                                                                                                                                                                                                                                                                                                                                                                                                                                                                                                                                                                                                                                                                                                                                                                                                                                                                                                                                                                                                                                                                                                                                                                                                                                                                                                                                                                | 11                                                      | (Biguation & Applicant)          |
| ENLI                                                                                                                                                                                                                                                                                                                                                                                                                                                                                                                                                                                                                                                                                                                                                                                                                                                                                                                                                                                                                                                                                                                                                                                                                                                                                                                                                                                                                                                                                                                                                                                                                                                                                                                                                                                                                                                                                                                                                                                                                                                                                                                           | service?                                                                                                                                                                                                                                                                                                                                                                                                                                                                                                                                                                                                                                                                                                                                                                                                                                                                                                                                                                                                                                                                                                                                                                                                                                                                                                                                                                                                                                                                                                                                                                                                                                                                                                                                                                                                                                                                                                                                                                                                                                                                                                                       | ne this . day                                                                                                                                                                                                                                                                                                                                                                                                                                                                                                                                                                                                                                                                                                                                                                                                                                                                                                                                                                                                                                                                                                                                                                                                                                                                                                                                                                                                                                                                                                                                                                                                                                                                                                                                                                                                                                                                                                                                                                                                                                                                                                                  | us Hany                                                 | (Signature of Applicant)         |
| Dorft Board No.                                                                                                                                                                                                                                                                                                                                                                                                                                                                                                                                                                                                                                                                                                                                                                                                                                                                                                                                                                                                                                                                                                                                                                                                                                                                                                                                                                                                                                                                                                                                                                                                                                                                                                                                                                                                                                                                                                                                                                                                                                                                                                                | Sapeclibed and sworm to perore a                                                                                                                                                                                                                                                                                                                                                                                                                                                                                                                                                                                                                                                                                                                                                                                                                                                                                                                                                                                                                                                                                                                                                                                                                                                                                                                                                                                                                                                                                                                                                                                                                                                                                                                                                                                                                                                                                                                                                                                                                                                                                               |                                                                                                                                                                                                                                                                                                                                                                                                                                                                                                                                                                                                                                                                                                                                                                                                                                                                                                                                                                                                                                                                                                                                                                                                                                                                                                                                                                                                                                                                                                                                                                                                                                                                                                                                                                                                                                                                                                                                                                                                                                                                                                                                |                                                         |                                  |
| Modf Death of Veteran Occurs                                                                                                                                                                                                                                                                                                                                                                                                                                                                                                                                                                                                                                                                                                                                                                                                                                                                                                                                                                                                                                                                                                                                                                                                                                                                                                                                                                                                                                                                                                                                                                                                                                                                                                                                                                                                                                                                                                                                                                                                                                                                                                   | or diff well                                                                                                                                                                                                                                                                                                                                                                                                                                                                                                                                                                                                                                                                                                                                                                                                                                                                                                                                                                                                                                                                                                                                                                                                                                                                                                                                                                                                                                                                                                                                                                                                                                                                                                                                                                                                                                                                                                                                                                                                                                                                                                                   | of January CHRISTICATE OF                                                                                                                                                                                                                                                                                                                                                                                                                                                                                                                                                                                                                                                                                                                                                                                                                                                                                                                                                                                                                                                                                                                                                                                                                                                                                                                                                                                                                                                                                                                                                                                                                                                                                                                                                                                                                                                                                                                                                                                                                                                                                                      | IDENTIFICATION                                          | Pebruary 1                       |
| MAY 16                                                                                                                                                                                                                                                                                                                                                                                                                                                                                                                                                                                                                                                                                                                                                                                                                                                                                                                                                                                                                                                                                                                                                                                                                                                                                                                                                                                                                                                                                                                                                                                                                                                                                                                                                                                                                                                                                                                                                                                                                                                                                                                         | (17) - information                                                                                                                                                                                                                                                                                                                                                                                                                                                                                                                                                                                                                                                                                                                                                                                                                                                                                                                                                                                                                                                                                                                                                                                                                                                                                                                                                                                                                                                                                                                                                                                                                                                                                                                                                                                                                                                                                                                                                                                                                                                                                                             | in January CERTIFICATE OF                                                                                                                                                                                                                                                                                                                                                                                                                                                                                                                                                                                                                                                                                                                                                                                                                                                                                                                                                                                                                                                                                                                                                                                                                                                                                                                                                                                                                                                                                                                                                                                                                                                                                                                                                                                                                                                                                                                                                                                                                                                                                                      | name of                                                 | ertify that I am apply           |
| Marin Day                                                                                                                                                                                                                                                                                                                                                                                                                                                                                                                                                                                                                                                                                                                                                                                                                                                                                                                                                                                                                                                                                                                                                                                                                                                                                                                                                                                                                                                                                                                                                                                                                                                                                                                                                                                                                                                                                                                                                                                                                                                                                                                      | First Monday                                                                                                                                                                                                                                                                                                                                                                                                                                                                                                                                                                                                                                                                                                                                                                                                                                                                                                                                                                                                                                                                                                                                                                                                                                                                                                                                                                                                                                                                                                                                                                                                                                                                                                                                                                                                                                                                                                                                                                                                                                                                                                                   | MoLeughlin 31                                                                                                                                                                                                                                                                                                                                                                                                                                                                                                                                                                                                                                                                                                                                                                                                                                                                                                                                                                                                                                                                                                                                                                                                                                                                                                                                                                                                                                                                                                                                                                                                                                                                                                                                                                                                                                                                                                                                                                                                                                                                                                                  | do hereby o                                             | apply                            |

#### Digital Military Records Aquired, Essential to Veterans and Researchers

Since the American Revolution, Pennsylvania has offered bonuses to veterans who have served in the nation's wars as compensation for the difference between what they were paid and what they could have earned had they not enlisted. Veterans have been required to fill out applications to receive the bonuses, and those physical records are ultimately preserved at PSA. The bonus applications contain vital information about the veterans, and through the years, these documents have become essential resources for historians, genealogists and other researchers. The records are also frequently used by veterans and their families as validation of eligibility for other benefits to which they are entitled. In recent years PSA has worked with the Pennsylvania Department of Military & Veterans Affairs (DMVA) to acquire copies of their bonus files for individuals who served in the 1990-91 Gulf War. DMVA scanned the applications and purged the originals some time ago, so for the first time, digital files of military records were transferred to PSA this year.

# Presentation to Department of Health Emphasizes Learning from the Past

PSA is frequently contacted by state agencies and other organizations to provide expertise on certain subjects based on archival holdings. A few months into the COVID-19 pandemic, Secretary of Health Dr. Rachel Levine made a request for an archivist to speak to approximately 500 staff members of the Pennsylvania Department of Health (DOH) about the 1918 influenza pandemic in the commonwealth and how DOH was involved. In response, on June 4, 2020, archivist Tyler Stump delivered an online presentation on the significance of learning from history, highlighting records in PSA's collections related to the 1918 pandemic and reminding staff of the urgency of preserving documents related to the current pandemic. DOH staff members have responded for more in-depth information about which records to preserve and eventually transfer to PSA for storage and future research.

#### PHMC Marks 150th Anniversary of the 15th Amendment at Charter Day

The 15th Amendment to the U.S. Constitution, ensuring the right of American men to vote, regardless of "race, color, or previous condition of servitude," was adopted on March 30, 1870, and stands as a significant moment in the movement toward greater equality in America. To mark the 150th anniversary of the amendment, the Pennsylvania State Archives exhibited two rarely seen original documents from its collection during the annual Charter Day event at The State Museum of Pennsylvania on Sunday, March 8, 2020: Pennsylvania's 1780 Act for the Gradual Abolition of Slavery and the state's 1869 Joint Resolution to Ratify the 15th Amendment to the Constitution of the United States. These key civil rights documents were displayed with William Penn's original Charter of 1681, which established Pennsylvania as a haven of religious toleration and personal freedom. More than 800 visitors attended the event to view the documents.

### The State Museum of Pennsylvania

The State Museum of Pennsylvania is responsible for maintaining a collection of more than 9 million artifacts that tell the stories of Pennsylvania's natural and cultural history. These are the largest collections in the commonwealth focused exclusively on the heritage of Pennsylvania, covering the fields of art, history, archaeology, geology, paleontology and natural history. Listed in the National Register of Historic Places, The State Museum building boasts nearly 160,000 square feet of exhibit space filled with both permanent and changing exhibits. In a typical year, 40,000 school students visit the museum, with another 60,000 adult and group visitors participating in the museum's educational and facility use programs.

# Violet Oakley Studies Featured in Exhibition Marking 19th Amendment Centennial

Artist Violet Oakley embodied the ideal of the "New Woman," embraced by feminists of her era who fearlessly pushed past the limits society imposed on them because of their gender. She became the first woman in America to receive a government mural commission, and from 1902 to 1927 she painted 43 murals for the Pennsylvania State Capitol. The nine panels she created for the Senate Chamber between 1911 and 1919 are impressive in scale and scope. Featuring people and events from Pennsylvania history, the panels depict topics rarely seen in American public art of that era. African Americans are depicted in four of the nine murals, and women appear with unusual frequency, often as allegorical or historical figures. In recognition of the 100th anniversary of the 19th Amendment, guaranteeing women the right to vote, The State Museum mounted Picturing a More Perfect Union: Violet Oakley's Mural Studies for the Pennsylvania Senate Chamber, a special exhibition highlighting more than 50 of Oakley's original studies for the murals from the museum's collection. The exhibit, which opened on November 22, 2019, presented Oakley's process, using her studies to illustrate the many layers that went into making each mural.

#### Art of the State Sustains a Cultural Tradition of Celebrating Artistic Achievement in PA

Noted for its commitment to the arts in the commonwealth, The State Museum presented the 52nd year of its annual juried art exhibition, Art of the State, which opened on June 23, 2019. One hundred and ten works by 103 artists from 35 counties across the commonwealth were showcased. Artists received awards for painting, photography, craft, sculpture and work on paper, and the museum chose two Purchase Awards for its collection. Since 1968 the museum has served as the venue for Pennsylvania artists to share their ideas and engage viewers through a diverse body of artwork. A number of associated events have become part of the program, including the three-part Artist Conversations series, in which the award winners or art experts discuss the works during a tour with curators. This was the fourth year in which First Lady and artist Frances Wolf conducted a tour of the exhibit.

Explorel White-tailed Deer