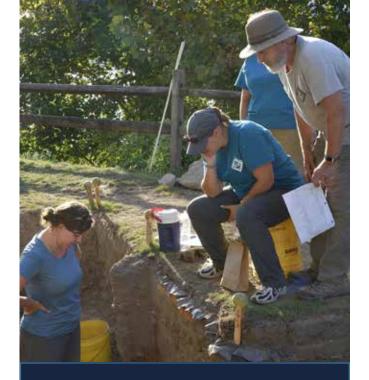

Everyone deserves to know his or her history. But what happens to those Pennsylvanians whose stories have been lost, ignored or forgotten?

Throughout the commonwealth, professors, students and citizen historians are uncovering traces of individuals whose lives were not well documented. These "history detectives" are doing exciting work. They are identifying segregated cemeteries, excavating Native American sites and abandoned miners' villages, and uncovering the connections between descendants of enslaved African Americans and white farmers whose lives intersected on the Underground Railroad.