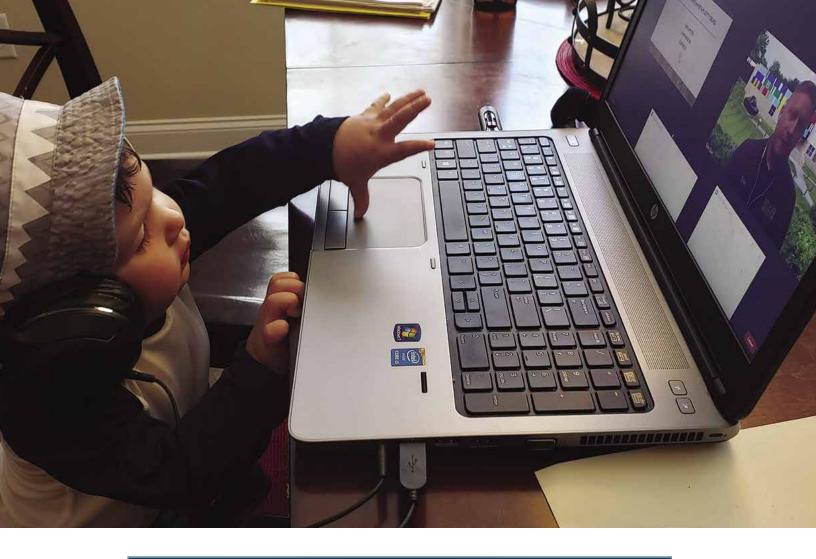

With the pandemic, some of our in-person services like exhibits and programs have migrated to an online format. Other existing services—digital access to documents and collections, project review, outreach, and webinars—have been increased. We initially launched our online museum collections database in January, and our staff has been hard at work inputting records to make these collections held at our sites and museums available to the public. The Pennsylvania State Archives has continued to increase its digitized records and to enhance the searchability of its existing records. Our State Historic Preservation Office digitized all of its records, importing them into an online data management system that will be launched in early 2021.